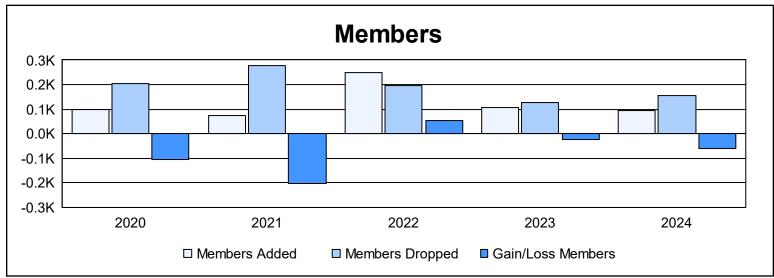

District 2 A1 As of June 2024 Cumulative

| Year      | New<br>Clubs | Dropped<br>Clubs | Gain/<br>Loss<br>Clubs | New<br>Members | Charter<br>Members | Reinstate<br>Members | Transfer<br>Members | Total<br>Member<br>Added | Total<br>Members<br>Dropped | Gain/<br>Loss<br>Members |
|-----------|--------------|------------------|------------------------|----------------|--------------------|----------------------|---------------------|--------------------------|-----------------------------|--------------------------|
| 2019-2020 | 0            | 4                | -4                     | 93             | 0                  | 2                    | 3                   | 98                       | 204                         | -106                     |
| 2020-2021 | 0            | 8                | -8                     | 65             | 0                  | 4                    | 4                   | 73                       | 276                         | -203                     |
| 2021-2022 | 0            | 1                | -1                     | 146            | 2                  | 98                   | 3                   | 249                      | 194                         | 55                       |
| 2022-2023 | 0            | 1                | -1                     | 98             | 0                  | 4                    | 3                   | 105                      | 128                         | -23                      |
| 2023-2024 | 0            | 1                | -1                     | 86             | 0                  | 5                    | 5                   | 96                       | 155                         | -59                      |
| Average   | 0            | 3                | -3                     | 98             | 0                  | 23                   | 4                   | 124                      | 191                         | -67                      |